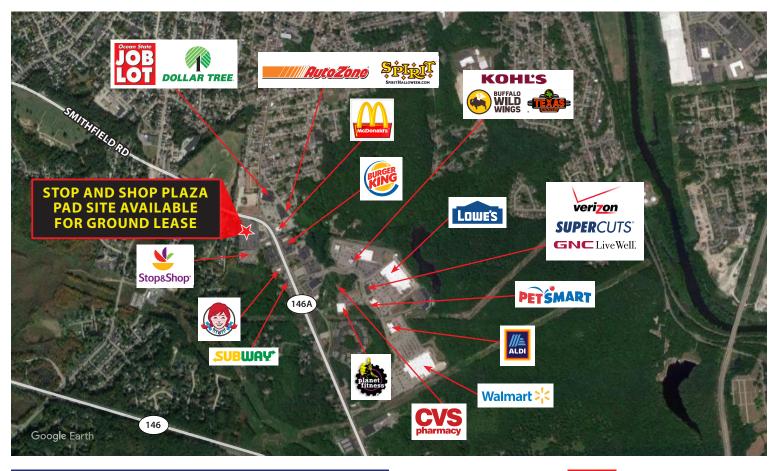

## SUMMIT | REALTY PARTNERS

Pad site available for ground lease in the parking area of Stop & Shop in North Smithfield, RI. This is an opportunity to join Stop & Shop, New England's premier grocery store in a regional market featuring major retailers like Walmart, Lowe's, Kohl's, PetSmart, Aldi, Planet Fitness, Texas Roadhouse, Taco Bell and many others. This pad site is easily accessible from a major lighted intersection and has excellent visibility. Adjacent businesses include Ocean State Job Lot, McDonalds, Burger King, AutoZone, Dollar Tree, Stop & Shop Gas and more.