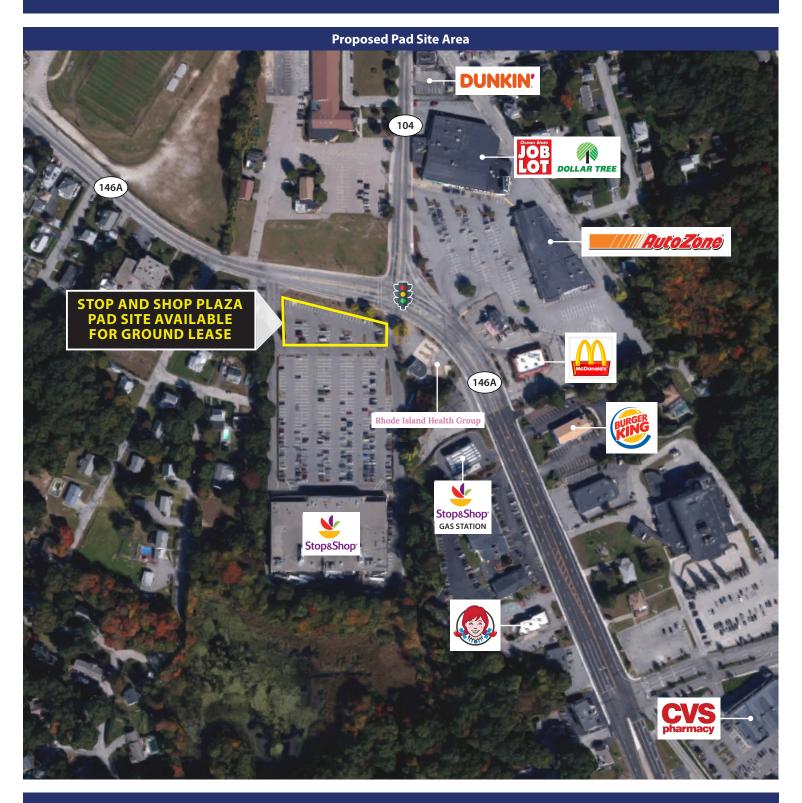

## SUMMIT | REALTY PARTNERS

Pad site available for ground lease in the parking area of Stop & Shop in North Smithfield, RI. This is an opportunity to join Stop & Shop, New England's premier grocery store in a regional market featuring major retailers like Walmart, Lowe's, Kohl's, PetSmart, Aldi, Planet Fitness, Texas Roadhouse, Taco Bell and many others. This pad site is easily accessible from a major lighted intersection and has excellent visibility. Adjacent businesses include Ocean State Job Lot, McDonalds, Burger King, AutoZone, Dollar Tree, Stop & Shop Gas and more.